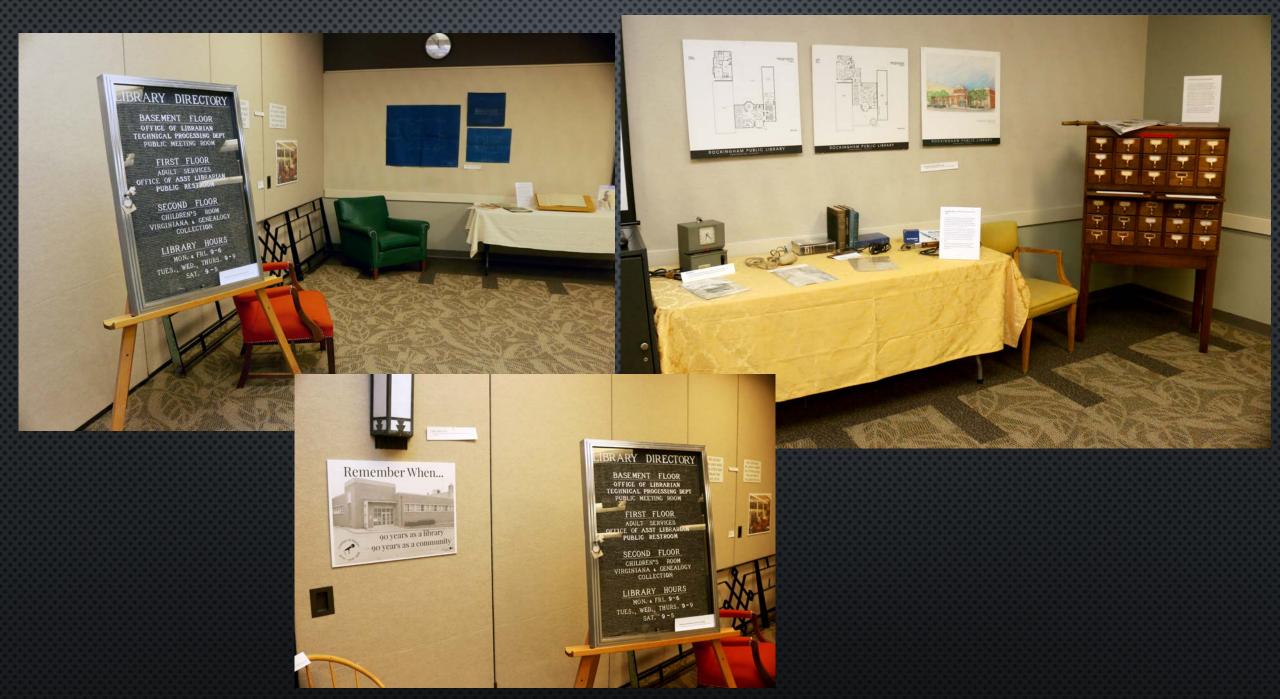

## POP UP MUSUEM MAP

| Remember When sign  Remember When sign  Ilbrary  Ilbrary  Inciding  Inciding |                    |         |     | Lamp (hung fro | m ceiling)                  |                              |       |                      | Assistan | ce Signs                  |                                       |                            |  |
|--------------------------------------------------------------------------------------------------------------------------------------------------------------------------------------------------------------------------------------------------------------------------------------------------------------------------------------------------------------------------------------------------------------------------------------------------------------------------------------------------------------------------------------------------------------------------------------------------------------------------------------------------------------------------------------------------------------------------------------------------------------------------------------------------------------------------------------------------------------------------------------------------------------------------------------------------------------------------------------------------------------------------------------------------------------------------------------------------------------------------------------------------------------------------------------------------------------------------------------------------------------------------------------------------------------------------------------------------------------------------------------------------------------------------------------------------------------------------------------------------------------------------------------------------------------------------------------------------------------------------------------------------------------------------------------------------------------------------------------------------------------------------------------------------------------------------------------------------------------------------------------------------------------------------------------------------------------------------------------------------------------------------------------------------------------------------------------------------------------------------------|--------------------|---------|-----|----------------|-----------------------------|------------------------------|-------|----------------------|----------|---------------------------|---------------------------------------|----------------------------|--|
| Table  Book Drop  Childrens Angeled Table / Vest Bench  Bench  Childrens Angeled Table / Vest Bench  Childrens Angeled Table / Vest Bench  Source  Bench  Childrens Angeled Table / Vest Bench  Computer  Fech Services memoriabilia  2000  Architectural rendering  wooden card/reference tools  Card Catalog  X Yellow arm chair  Card Catalog  Small Card catalog & stamps                                                                                                                                                                                                                                                                                                                                                                                                                                                                                                                                                                                                                                                                                                                                                                                                                                                                                                                                                                                                                                                                                                                                                                                                                                                                                                                                                      |                    |         |     | Remember Wh    | en sign                     |                              |       | ,                    |          | What do you remember sign |                                       |                            |  |
| Table  Book Drop  Table with 1920 memoriabilia  S C Computer  Childrens Angeled Table / Vest Bench  Childrens Angeled Table / Vest Bench  Tech Services memoriabilia  Tendefing  x Yellow arm chair  Card Catalog  X new Red chair  Small Card catalog & stamps                                                                                                                                                                                                                                                                                                                                                                                                                                                                                                                                                                                                                                                                                                                                                                                                                                                                                                                                                                                                                                                                                                                                                                                                                                                                                                                                                                                                                                                                                                                                                                                                                                                                                        | Door               |         |     |                | x Craftsman<br>Wooden Chair | Library<br>Directory<br>Sign |       |                      | Mezz     | anine Railing             |                                       |                            |  |
| Book Drop  Table with 1920 memoriabilia  S C Computer  Childrens Angeled Table / Vest Bench  Bench  Childrens Angeled Table / Vest House  Tech Services memoriabilia  2000 Architectural rendering reference tools  X Yellow arm chair  Card Catalog  X new Red Chair  Small Card catalog & stamps                                                                                                                                                                                                                                                                                                                                                                                                                                                                                                                                                                                                                                                                                                                                                                                                                                                                                                                                                                                                                                                                                                                                                                                                                                                                                                                                                                                                                                                                                                                                                                                                                                                                                                                                                                                                                             |                    |         |     |                |                             |                              |       | x orange cloth chair |          |                           |                                       | 1950 Blueprints<br>on wall |  |
| Childrens Angeled Table / Vest Snoopy Dog House Renoriabilia  Childrens Angeled Table / Vest Snoopy Dog House Renoriabilia  Childrens Angeled Table / Vest Snoopy Dog Renoriabilia  2000 Architectural rendering  wooden card/reference tools  x Yellow arm chair  Card Catalog  x new Red Chair  Small Card catalog & stamps                                                                                                                                                                                                                                                                                                                                                                                                                                                                                                                                                                                                                                                                                                                                                                                                                                                                                                                                                                                                                                                                                                                                                                                                                                                                                                                                                                                                                                                                                                                                                                                                                                                                                                                                                                                                  | Table              |         |     |                |                             |                              |       |                      |          |                           |                                       |                            |  |
| Computer  Comput |                    | Book Dr | гор |                |                             |                              |       |                      |          |                           |                                       |                            |  |
| Childrens Angeled Table / Vest Snoopy Dog House Tech Services memoriabilia  2000 Architectural rendering reference tools  x new Red Chair Small Card catalog & stamps  Rech Services memoriabilia  2000 Architectural rendering  x Yellow arm chair  Card Catalog                                                                                                                                                                                                                                                                                                                                                                                                                                                                                                                                                                                                                                                                                                                                                                                                                                                                                                                                                                                                                                                                                                                                                                                                                                                                                                                                                                                                                                                                                                                                                                                                                                                                                                                                                                                                                                                              |                    |         |     |                |                             |                              |       |                      |          |                           |                                       |                            |  |
| Childrens Angeled Table / Vest Bench Snoopy Dog House Tech Services memoriabilia  2000 Architectural rendering  wooden card/ reference tools  x Yellow arm chair  Card Catalog  x new Red chair Small Card catalog & stamps                                                                                                                                                                                                                                                                                                                                                                                                                                                                                                                                                                                                                                                                                                                                                                                                                                                                                                                                                                                                                                                                                                                                                                                                                                                                                                                                                                                                                                                                                                                                                                                                                                                                                                                                                                                                                                                                                                    |                    |         |     |                |                             |                              |       |                      |          |                           | Computer                              | е                          |  |
| Bench House Remoritabilia  2000 Architectural rendering  wooden card/ reference tools  x Yellow arm chair  Card Catalog  x new Red chair  Small Card catalog & stamps                                                                                                                                                                                                                                                                                                                                                                                                                                                                                                                                                                                                                                                                                                                                                                                                                                                                                                                                                                                                                                                                                                                                                                                                                                                                                                                                                                                                                                                                                                                                                                                                                                                                                                                                                                                                                                                                                                                                                          |                    |         |     |                |                             |                              |       |                      |          |                           |                                       | n                          |  |
| wooden card/ reference tools  x Yellow arm chair  Card Catalog  x new Red chair  Small Card catalog & stamps                                                                                                                                                                                                                                                                                                                                                                                                                                                                                                                                                                                                                                                                                                                                                                                                                                                                                                                                                                                                                                                                                                                                                                                                                                                                                                                                                                                                                                                                                                                                                                                                                                                                                                                                                                                                                                                                                                                                                                                                                   |                    |         |     |                |                             |                              |       |                      |          |                           |                                       |                            |  |
| wooden card/ reference tools  x Yellow arm chair  Card Catalog  x new Red chair  Small Card catalog & stamps                                                                                                                                                                                                                                                                                                                                                                                                                                                                                                                                                                                                                                                                                                                                                                                                                                                                                                                                                                                                                                                                                                                                                                                                                                                                                                                                                                                                                                                                                                                                                                                                                                                                                                                                                                                                                                                                                                                                                                                                                   |                    |         |     | Ber            | nch                         |                              | House |                      |          |                           |                                       |                            |  |
| card / reference tools  x Yellow arm chair  Card Catalog  x new Red                                                                                                                                                                                                                                                                                                                                                                                                                                                                                                                                                                                                                                                                                                                                                                                                                                                                                                                                                                                                                                                                                                                                                                                                                                                                                                                                                                                                                                                                                                                                                                                                                                                                                                                                                                                                                                                                                                                                                                                                                                                            |                    |         |     |                |                             |                              |       |                      |          |                           |                                       |                            |  |
| x new Red x Children's room green club chair Small Card catalog & stamps                                                                                                                                                                                                                                                                                                                                                                                                                                                                                                                                                                                                                                                                                                                                                                                                                                                                                                                                                                                                                                                                                                                                                                                                                                                                                                                                                                                                                                                                                                                                                                                                                                                                                                                                                                                                                                                                                                                                                                                                                                                       | card/<br>reference |         |     |                |                             |                              |       |                      |          |                           | x Yellow arm chair                    |                            |  |
| chair green club chair<br>Small Card catalog & stamps                                                                                                                                                                                                                                                                                                                                                                                                                                                                                                                                                                                                                                                                                                                                                                                                                                                                                                                                                                                                                                                                                                                                                                                                                                                                                                                                                                                                                                                                                                                                                                                                                                                                                                                                                                                                                                                                                                                                                                                                                                                                          | toois              |         |     |                |                             |                              |       |                      |          |                           |                                       | Card Catalog               |  |
| chair green club chair<br>Small Card catalog & stamps                                                                                                                                                                                                                                                                                                                                                                                                                                                                                                                                                                                                                                                                                                                                                                                                                                                                                                                                                                                                                                                                                                                                                                                                                                                                                                                                                                                                                                                                                                                                                                                                                                                                                                                                                                                                                                                                                                                                                                                                                                                                          |                    |         |     |                |                             |                              |       |                      |          |                           |                                       |                            |  |
| chair green club chair<br>Small Card catalog & stamps                                                                                                                                                                                                                                                                                                                                                                                                                                                                                                                                                                                                                                                                                                                                                                                                                                                                                                                                                                                                                                                                                                                                                                                                                                                                                                                                                                                                                                                                                                                                                                                                                                                                                                                                                                                                                                                                                                                                                                                                                                                                          |                    |         |     |                |                             |                              |       |                      |          |                           |                                       |                            |  |
|                                                                                                                                                                                                                                                                                                                                                                                                                                                                                                                                                                                                                                                                                                                                                                                                                                                                                                                                                                                                                                                                                                                                                                                                                                                                                                                                                                                                                                                                                                                                                                                                                                                                                                                                                                                                                                                                                                                                                                                                                                                                                                                                |                    |         |     |                |                             |                              |       |                      |          |                           | x Children's room<br>green club chair |                            |  |
| Window                                                                                                                                                                                                                                                                                                                                                                                                                                                                                                                                                                                                                                                                                                                                                                                                                                                                                                                                                                                                                                                                                                                                                                                                                                                                                                                                                                                                                                                                                                                                                                                                                                                                                                                                                                                                                                                                                                                                                                                                                                                                                                                         |                    |         |     |                |                             | S                            |       |                      |          |                           |                                       |                            |  |
|                                                                                                                                                                                                                                                                                                                                                                                                                                                                                                                                                                                                                                                                                                                                                                                                                                                                                                                                                                                                                                                                                                                                                                                                                                                                                                                                                                                                                                                                                                                                                                                                                                                                                                                                                                                                                                                                                                                                                                                                                                                                                                                                |                    |         |     |                | Window                      |                              |       |                      |          | Window                    |                                       |                            |  |
|                                                                                                                                                                                                                                                                                                                                                                                                                                                                                                                                                                                                                                                                                                                                                                                                                                                                                                                                                                                                                                                                                                                                                                                                                                                                                                                                                                                                                                                                                                                                                                                                                                                                                                                                                                                                                                                                                                                                                                                                                                                                                                                                |                    |         |     |                |                             |                              |       |                      |          |                           |                                       |                            |  |

# Remember When...

90 years as a library 90 years as a community

LOOK AND FIND PIECE